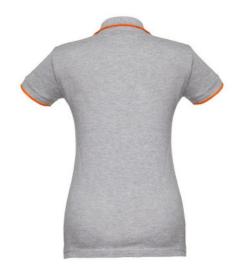

## **Specification**

Short-sleeved bicolour polo for women in 100% carded cotton pique (210 g/m²) (colour: 183: 85% cotton/15% viscose). Two-colour contrast on the collar, sleeve and placket. Contains collar and cuffs in Rib. Reinforced placket with 3 contrasting colour buttons (extra button inserted in the inner side seam). Fitted waist and small side slits on the bottom of the polo. Sizes: S, M, L, XL, XXL