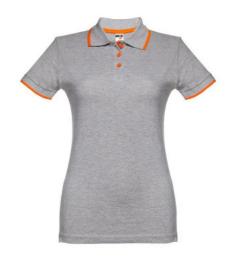

#### **Basic informations**

Size: M

Color: Heather light grey

## **Specification**

Short-sleeved bicolour polo for women in 100% carded cotton pique (210 g/m²) (colour: 183: 85% cotton/15% viscose). Two-colour contrast on the collar, sleeve and placket. Contains collar and cuffs in Rib. Reinforced placket with 3 contrasting colour buttons (extra button inserted in the inner side seam). Fitted waist and small side slits on the bottom of the polo. Sizes: S, M, L, XL, XXL